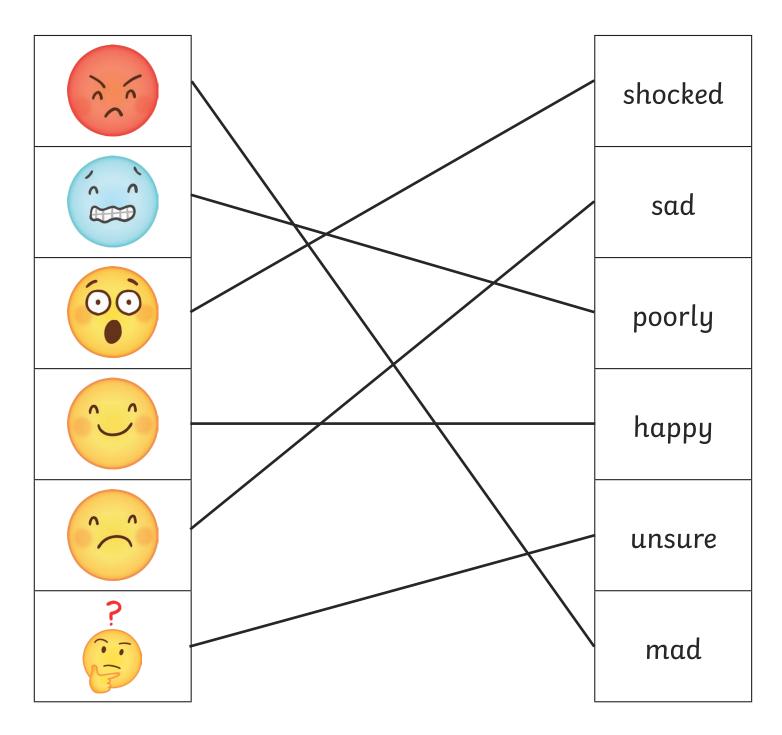

# Emoji Feeling Match Up Activity

Match up each emoji to the correct word for the feeling it shows.



Can you draw and label an emoji to describe a different feeling?









### Emoji Feeling Match Up Activity Answers







# Emoji Feeling Match Up Activity

Match up each emoji to the correct word for the feeling it shows.



Choose two of these feelings. Write about when you felt like this below:





### Emoji Feeling Match Up Activity Answers







### Emoji Feeling Match Up Activity

Match up each emoji to the correct word for the feeling it shows.





Choose four of these feelings. Write about when you felt like this below:





#### Emoji Feeling Match Up Activity Answers