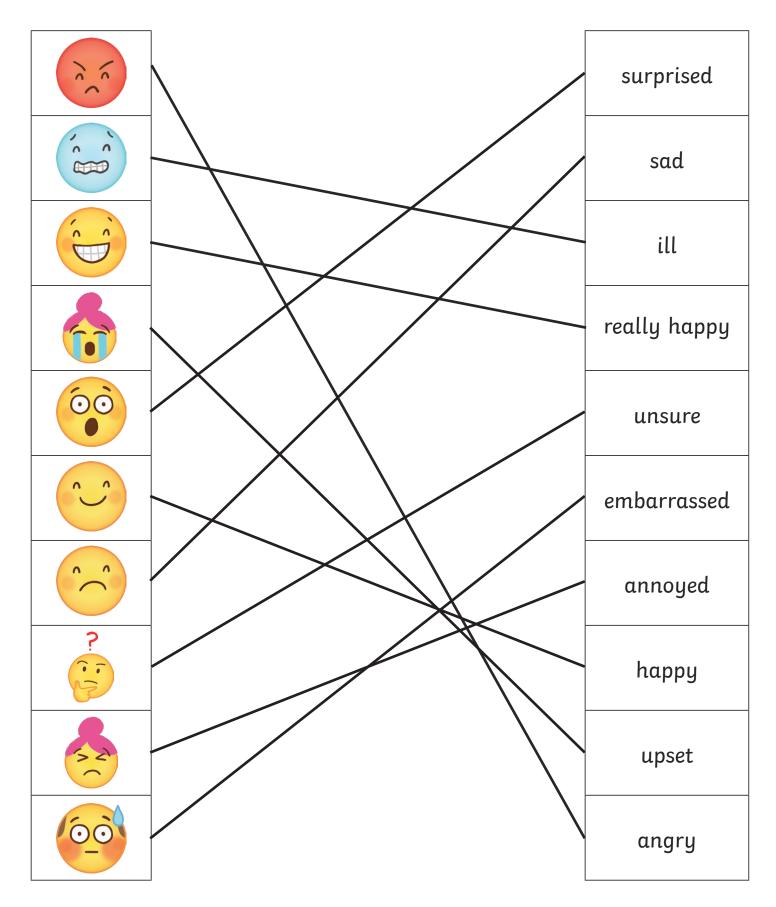

# Emoji Feeling Match Up Activity

Match up each emoji to the correct word for the feeling it shows.

Can you draw and label an emoji to describe a different feeling?

# Emoji Feeling Match Up Activity

Match up each emoji to the correct word for the feeling it shows.

Choose two of these feelings. Write about when you felt like this below:

### Emoji Feeling Match Up Activity

Match up each emoji to the correct word for the feeling it shows.

Choose four of these feelings. Write about when you felt like this below: