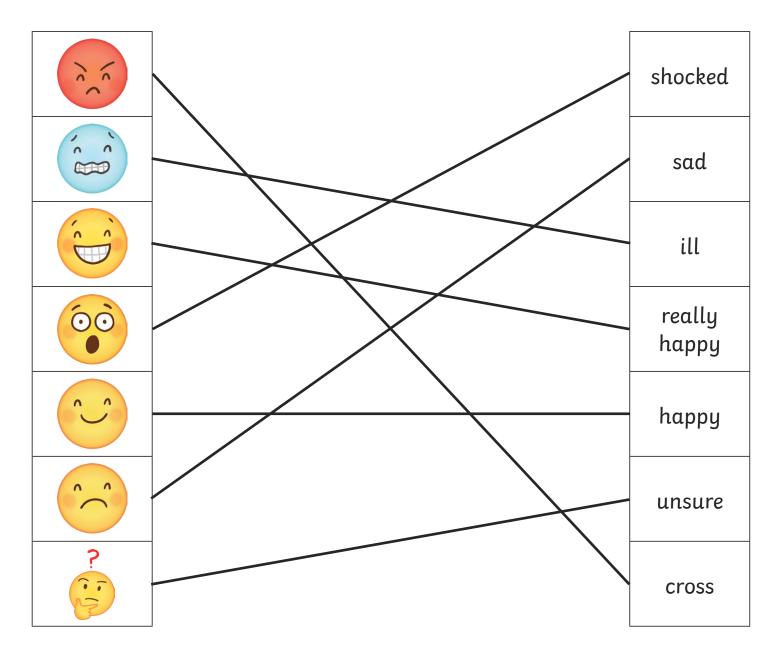

# Emoji Feeling Match Up Activity

Match up each emoji to the correct word for the feeling it shows.



Can you draw and label an emoji to describe a different feeling?









### Emoji Feeling Match Up Activity Answers







# Emoji Feeling Match Up Activity

Match up each emoji to the correct word for the feeling it shows.



Choose two of these feelings. Write about when you felt like this below:





### Emoji Feeling Match Up Activity Answers







### Emoji Feeling Match Up Activity

Match up each emoji to the correct word for the feeling it shows.





Choose four of these feelings. Write about when you felt like this below:





#### Emoji Feeling Match Up Activity Answers