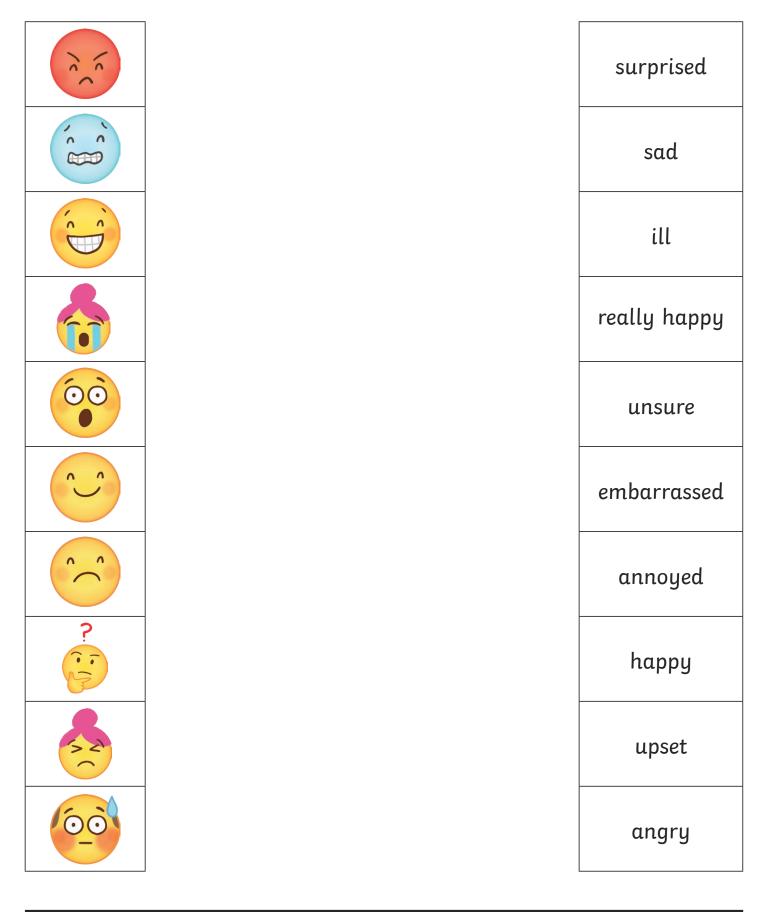

### Emoji Feeling Match Up Activity

Match up each emoji to the correct word for the feeling it shows.

Choose four of these feelings. Write about when you felt like this below: