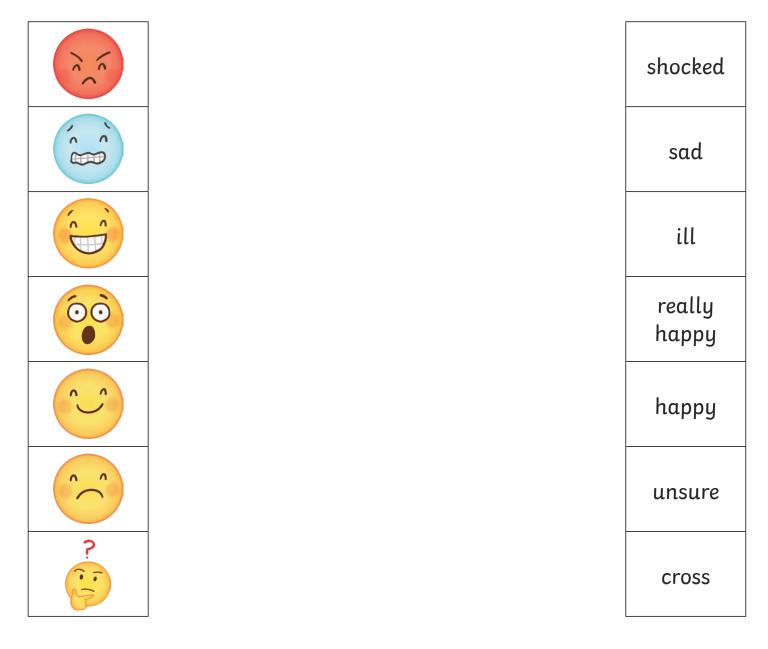

# Emoji Feeling Match Up Activity

Match up each emoji to the correct word for the feeling it shows.

Can you draw and label an emoji to describe a different feeling?