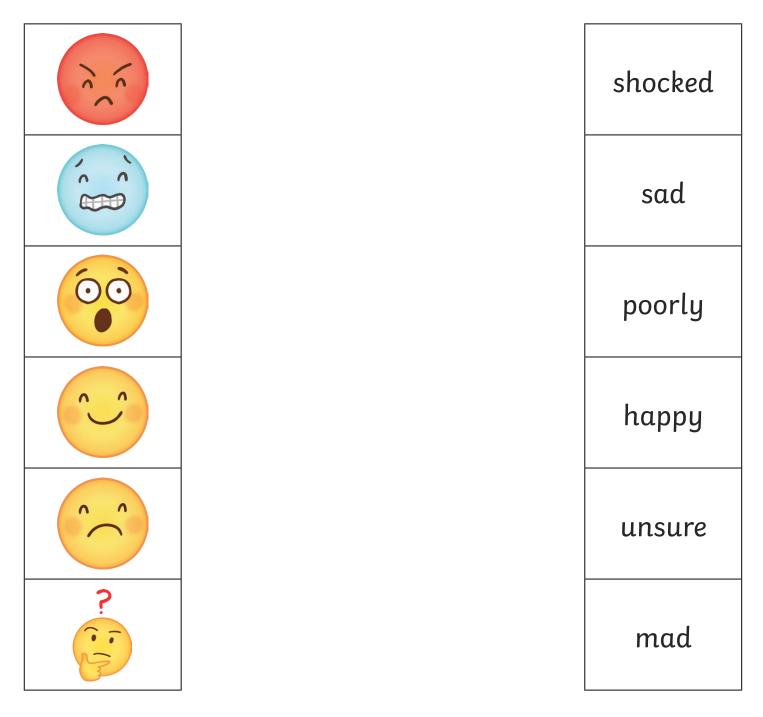

# Emoji Feeling Match Up Activity

Match up each emoji to the correct word for the feeling it shows.

Choose two of these feelings. Write about when you felt like this below: