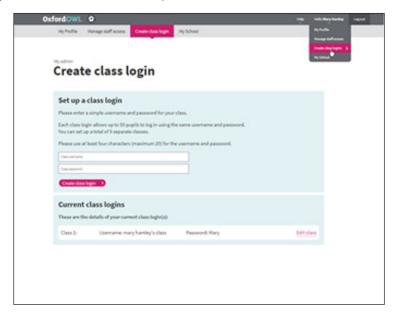

## Setting up a class login

To enable your pupils to be able to access the Oxford Owl eBook Library either in class or at home, you need to have set up a class login. If you already have a class login, the Library, and any other products your school subscribes to, will automatically be added to it. Each class or year group will need its own class login as no more than 50 pupils can log in using the same username and password.

To set up a class login:

- 1 Log in to Oxford Owl, and hover over your name in the header bar. Select **Create class logins** from the dropdown menu.
- 2 Complete the Class username and Class password fields.
- 3 Click on **Create class login**.

Then let pupils know the Class name and Class password, and, if they are practising at home, which eBook or Oxford Level you would like them to access (you may wish to use the template on the next page).